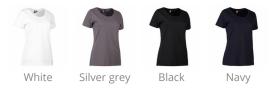

## NO. 0371 PRO Wear CARE women's T-shirt



## Light blue

NB: The product sheet only applies to the chosen colour



| COMPOSITION         | 60% Cotton 40% Polyester |
|---------------------|--------------------------|
| WEIGHT              | 210-220 g/m²             |
| SIZE                | XS - 6XL                 |
| FIT                 | REGULAR                  |
| WASHING INSTRUCTION |                          |

Colour



## Description

EU flower certified, casual, durable T-shirt with round neck and sleeve ribbing and extra reinforcement at the neck and shoulder seams. Casual design and attractively fitted without compromising on freedom of movement. The T-shirt is made of BCI cotton and recycled polyester and has undergone a preshrinking process at very high temperatures, both before and after dyeing, for extra stability and long life.

## Features

ISO 15797





PRO wear

WWW.ID.DK/EN