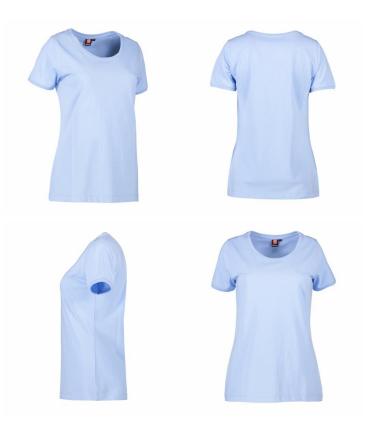

## NO. 0371 PRO Wear CARE women's T-shirt

## Light blue

NB: The product sheet only applies to the chosen colour

| COMPOSITION         | 60% Cotton 40% Polyester |
|---------------------|--------------------------|
| WEIGHT              | 210-220 g/m²             |
| SIZE                | XS - 6XL                 |
| FIT                 | REGULAR                  |
| WASHING INSTRUCTION |                          |

## Description

EU flower certified, casual, durable T-shirt with round neck and sleeve ribbing and extra reinforcement at the neck and shoulder seams. Casual design and attractively fitted without compromising on freedom of movement. The T-shirt is made of BCI cotton and recycled polyester and has undergone a preshrinking process at very high temperatures, both before and after dyeing, for extra stability and long life.